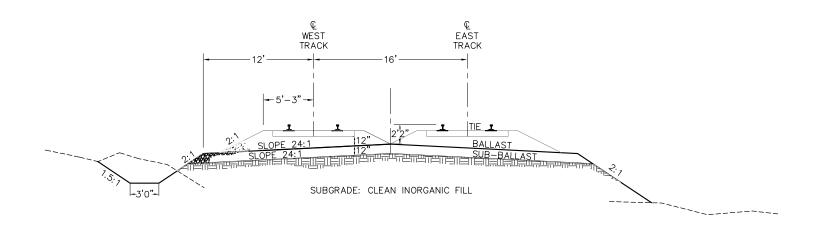

## **Appendix B**

TYPICAL DOUBLE TRACK CROSS SECTION

## ALASKA RAILROAD CORPORATION

OFFICE OF THE CHIEF ENGINEER

P.O.BOX 107500, ANCHORAGE, ALASKA 99510-7500 (907) 265-2456

FAIRBANKS - NORTH POLE REALIGNMENT
PHASE III - TECHNICAL ANALYSIS

APPENDIX B-1
TYPICAL DOUBLE TRACK CROSS SECTION