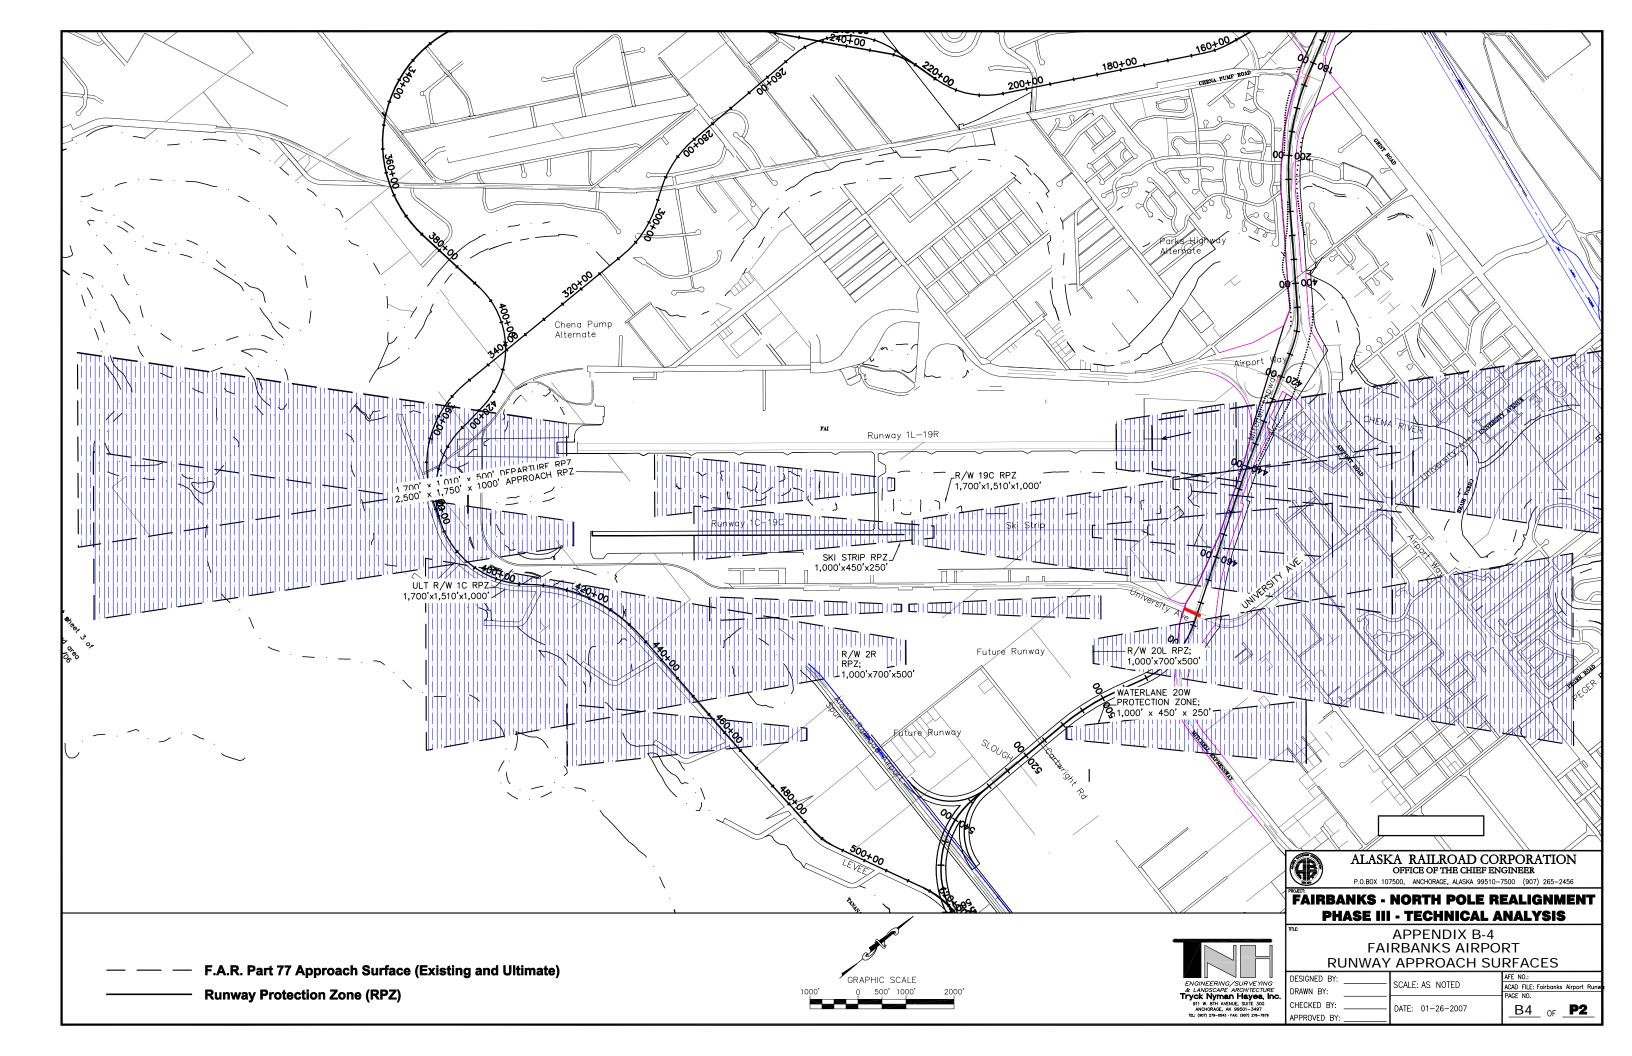

## ALASKA RAILROAD CORPORATION OFFICE OF THE CHIEF ENGINEER

P.O.BOX 107500, ANCHORAGE, ALASKA 99510-7500 (907) 265-2456

## FAIRBANKS - NORTH POLE REALIGNMENT PHASE III - TECHNICAL ANALYSIS

APPENDIX B-2 PARKS HIGHWAY ALTERNATE EXISTING PARKS HIGHWAY

| DESIGNED BY: |                  | AFE NO.:                       |
|--------------|------------------|--------------------------------|
| DRAWN BY:    | SCALE: AS NOTED  | ACAD FILE: Frbks Sec-S1-S6.dwg |
| DRAWN DI:    |                  | PAGE NO.                       |
| CHECKED BY:  | DATE: 01-26-2007 | B-2 <sub>OF</sub> P2           |
| APPROVED BY: |                  | D-Z 0F 1 Z                     |