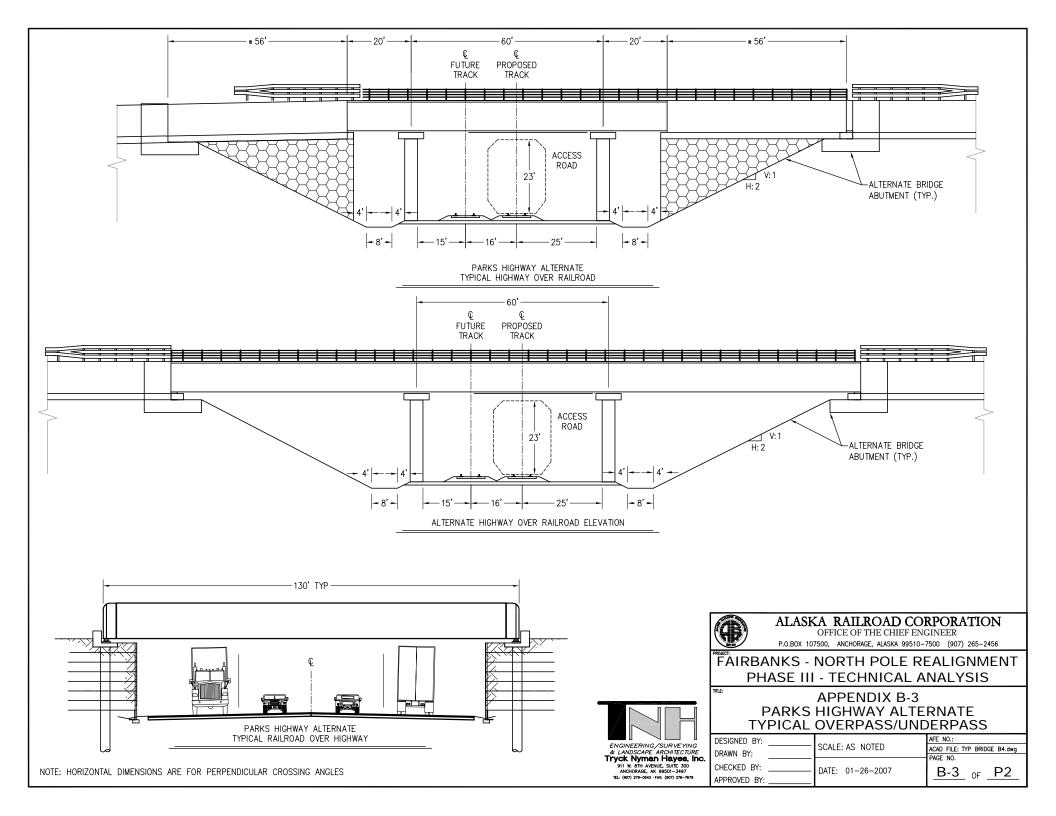

## **Appendix B**

TYPICAL DOUBLE TRACK CROSS SECTION

## ALASKA RAILROAD CORPORATION

OFFICE OF THE CHIEF ENGINEER

P.O.BOX 107500, ANCHORAGE, ALASKA 99510-7500 (907) 265-2456

FAIRBANKS - NORTH POLE REALIGNMENT
PHASE III - TECHNICAL ANALYSIS

APPENDIX B-1
TYPICAL DOUBLE TRACK CROSS SECTION