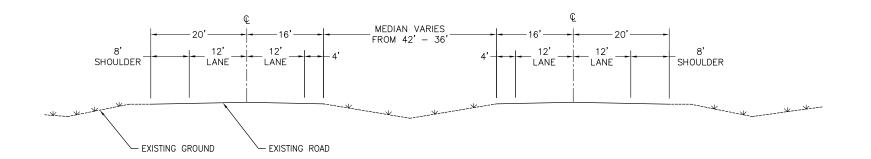

EXISTING PARKS HIGHWAY

## FAIRBANKS - NORTH POLE REALIGNMENT PHASE III - TECHNICAL ANALYSIS

APPENDIX B-2 PARKS HIGHWAY ALTERNATE EXISTING PARKS HIGHWAY

| DESIGNED BY: |                  | AFE NO.:                       |
|--------------|------------------|--------------------------------|
| DRAWN BY:    | SCALE: AS NOTED  | ACAD FILE: Frbks Sec-S1-S6.dwg |
| DRAWN DI:    |                  | PAGE NO.                       |
| CHECKED BY:  | DATE: 01-26-2007 | B-2 <sub>OF</sub> P2           |
| APPROVED BY: |                  | D-Z 0F 1 Z                     |