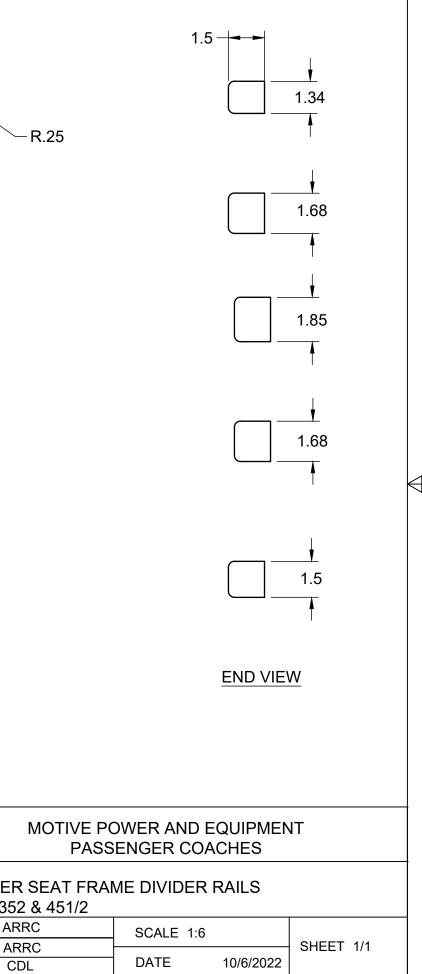

| 41.81                                                                                                                                                                                                         |                                |                                 |
|---------------------------------------------------------------------------------------------------------------------------------------------------------------------------------------------------------------|--------------------------------|---------------------------------|
|                                                                                                                                                                                                               |                                |                                 |
| PART # ARR-301-0010                                                                                                                                                                                           |                                | R                               |
| 41.81                                                                                                                                                                                                         |                                |                                 |
|                                                                                                                                                                                                               |                                |                                 |
| PART # ARR-301-0011                                                                                                                                                                                           |                                | )                               |
| 35.5                                                                                                                                                                                                          |                                |                                 |
|                                                                                                                                                                                                               |                                |                                 |
| PART # ARR-352-0008                                                                                                                                                                                           |                                |                                 |
|                                                                                                                                                                                                               | <b>&gt;</b>                    |                                 |
|                                                                                                                                                                                                               |                                |                                 |
| PART # ARR-352-0009                                                                                                                                                                                           |                                |                                 |
|                                                                                                                                                                                                               |                                |                                 |
| 33.75                                                                                                                                                                                                         |                                |                                 |
|                                                                                                                                                                                                               | ]                              |                                 |
| PART # ARR-45X-0006                                                                                                                                                                                           |                                |                                 |
|                                                                                                                                                                                                               |                                |                                 |
| <u>TOP VIEW</u>                                                                                                                                                                                               |                                |                                 |
|                                                                                                                                                                                                               |                                |                                 |
|                                                                                                                                                                                                               |                                |                                 |
|                                                                                                                                                                                                               |                                | PROJECT                         |
| NTOES:<br>1. MAKE RAILS FROM 2 LAYERS OF $\frac{3}{4}$ " APA B-B, GROUP 1, EXPOSURE 1 PLYWOOD OR BETTER,                                                                                                      |                                | TITLE                           |
| <ul> <li>BONDED AND FASTENED TOGETHER. ROUND CORNERS TO R0.25".</li> <li>PAD AND UPHOLSTER RAILS USING FIRE RESISTENT BATTING AND ARRC SUPPLIED IMITATION LEATHER IN 'BUCKWHEAT' (ARRC PN 100628).</li> </ul> |                                | ARRC DINER SE<br>ARR 301, 352 & |
|                                                                                                                                                                                                               | ALASKA RAILROAD<br>CORPORATION | CHECKED ARRC                    |
|                                                                                                                                                                                                               | ENGINEERING SERVICES           |                                 |