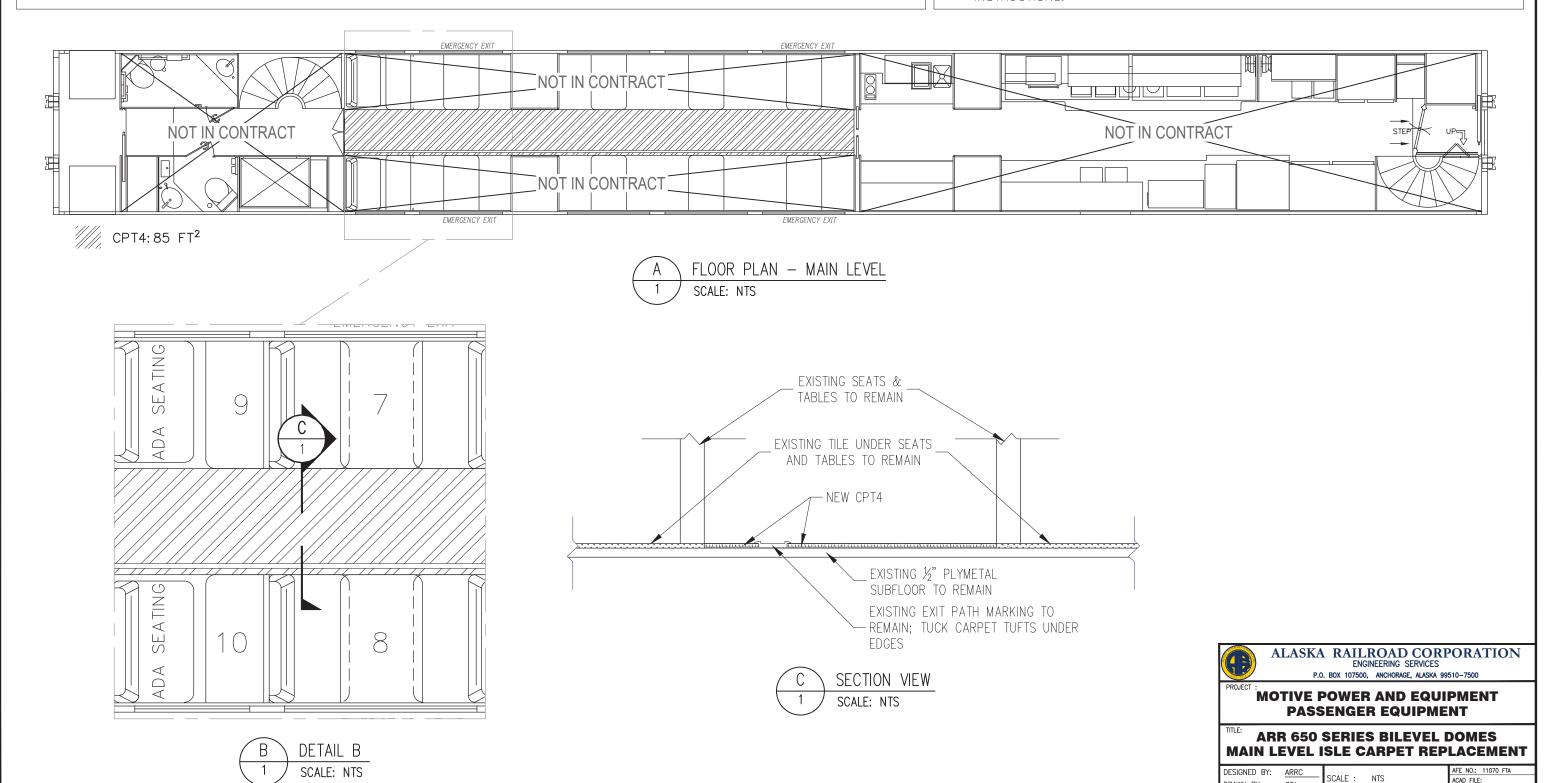

FLOOR FINISH LEGEND:

CPT4

CARPET — BROADLOOM
MANUFACTURER: FORBO

STYLE: FLOTEX 200 FR METRO

COLOR: ANTHRACITE

PATTERN
ORIENTATION: MONOLITHIC
BACKER: FR BACKING

## NOTES:

- 1. CARE MUST BE TAKEN WHEN REMOVING EXISTING CARPET FLOORING TO AVOID DELAMINATING SHEET METAL LAMINATE FROM PLYWOOD SUBFLOOR.
- 2. OWNER PROVIDED MATERIALS: CARPET CPT1. CONTRACTOR IS RESPONSIBLE FOR GATHERING BROADLOOM CARPET FROM THE ANCHORAGE YARD AND SLITTING FULL WIDTH ROLLS OF TO REQUIRED SIZE OFF—SITE FOR FINAL INSTALLATION.
- 3. CONTRACTOR TO PROVIDE CARPET ADHESIVE.
- 4. TUCK CARPET TUFTS UNDER EXISTING LLEPM MARKING TRACK.
- 5. PREPARE SUBFLOOR AND INSTALL ARRC PROVIDED BROADLOOM CARPET TO COMPLY WITH CRI 104 AND WITH CARPET MANUFACTURERS WRITTEN INSTALLATION INSTRUCTIONS.