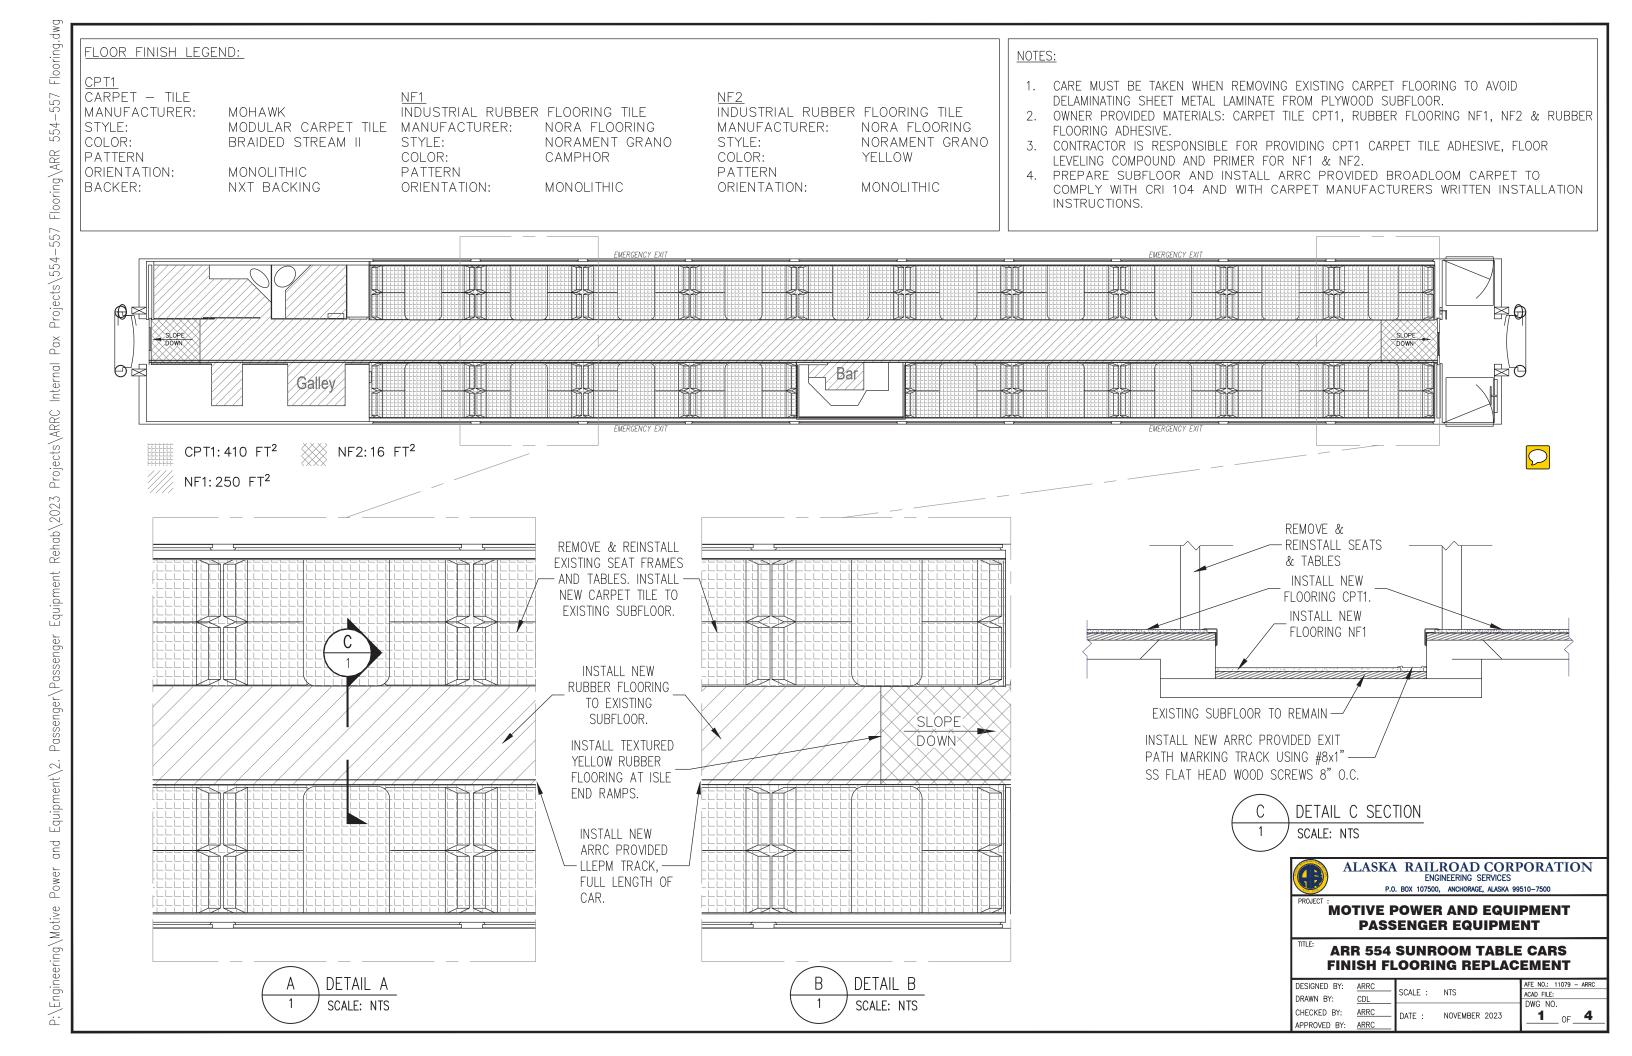

FLOOR FINISH LEGEND:

CARPET - BROADLOOM
MANUFACTURER: ShawContract

STYLE: NOTION ULTRALOC MB COLOR: 00405 PAUSE

COLOR: PATTERN

ORIENTATION:

VERTICAL GRAIN RUNS LENGTH OF ISLE

BACKER: RED LIST FREE CARPET BACKING

NOTES:

- 1. CARE MUST BE TAKEN WHEN REMOVING EXISTING CARPET FLOORING TO AVOID DELAMINATING SHEET METAL LAMINATE FROM PLYWOOD SUBFLOOR.
- 2. OWNER PROVIDED MATERIALS: CARPET CPT1. CONTRACTOR IS RESPONSIBLE FOR GATHERING BROADLOOM CARPET FROM THE ANCHORAGE YARD AND SLITTING FULL WIDTH ROLLS TO REQUIRED SIZE OFF—SITE FOR FINAL INSTALLATION.
- 3. CONTRACTOR TO PROVIDE CARPET ADHESIVE.
- 4. TUCK CARPET TUFTS UNDER EXISTING LLEPM MARKING TRACK.
- . PREPARE SUBFLOOR AND INSTALL ARRC PROVIDED BROADLOOM CARPET TO COMPLY WITH CRI 104 AND WITH CARPET MANUFACTURERS WRITTEN INSTALL