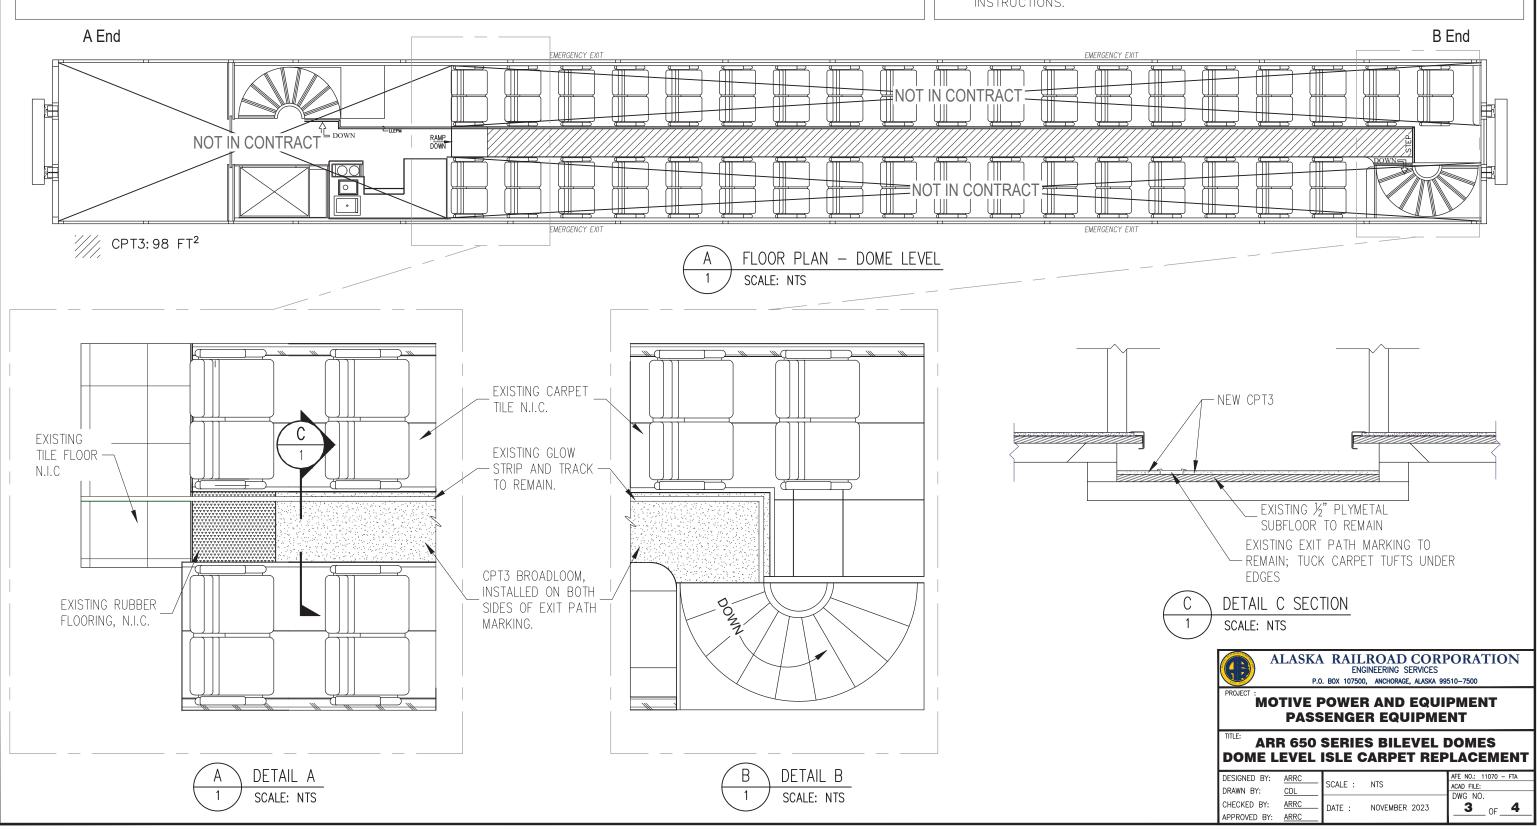

FLOOR FINISH LEGEND:

CARPET - BROADLOOM
MANUFACTURER: ShawContract

STYLE: NOTION ULTRALOC MB COLOR: 00405 PAUSE

COLOR: PATTERN

ORIENTATION:

VERTICAL GRAIN RUNS LENGTH OF ISLE

BACKER: RED LIST FREE CARPET BACKING

NOTES:

- 1. CARE MUST BE TAKEN WHEN REMOVING EXISTING CARPET FLOORING TO AVOID DELAMINATING SHEET METAL LAMINATE FROM PLYWOOD SUBFLOOR.
- 2. OWNER PROVIDED MATERIALS: CARPET CPT1. CONTRACTOR IS RESPONSIBLE FOR GATHERING BROADLOOM CARPET FROM THE ANCHORAGE YARD AND SLITTING FULL WIDTH ROLLS TO REQUIRED SIZE OFF—SITE FOR FINAL INSTALLATION.
- 3. CONTRACTOR TO PROVIDE CARPET ADHESIVE.
- 4. TUCK CARPET TUFTS UNDER EXISTING LLEPM MARKING TRACK.
- . PREPARE SUBFLOOR AND INSTALL ARRC PROVIDED BROADLOOM CARPET TO COMPLY WITH CRI 104 AND WITH CARPET MANUFACTURERS WRITTEN INSTALLATION INSTRUCTIONS.