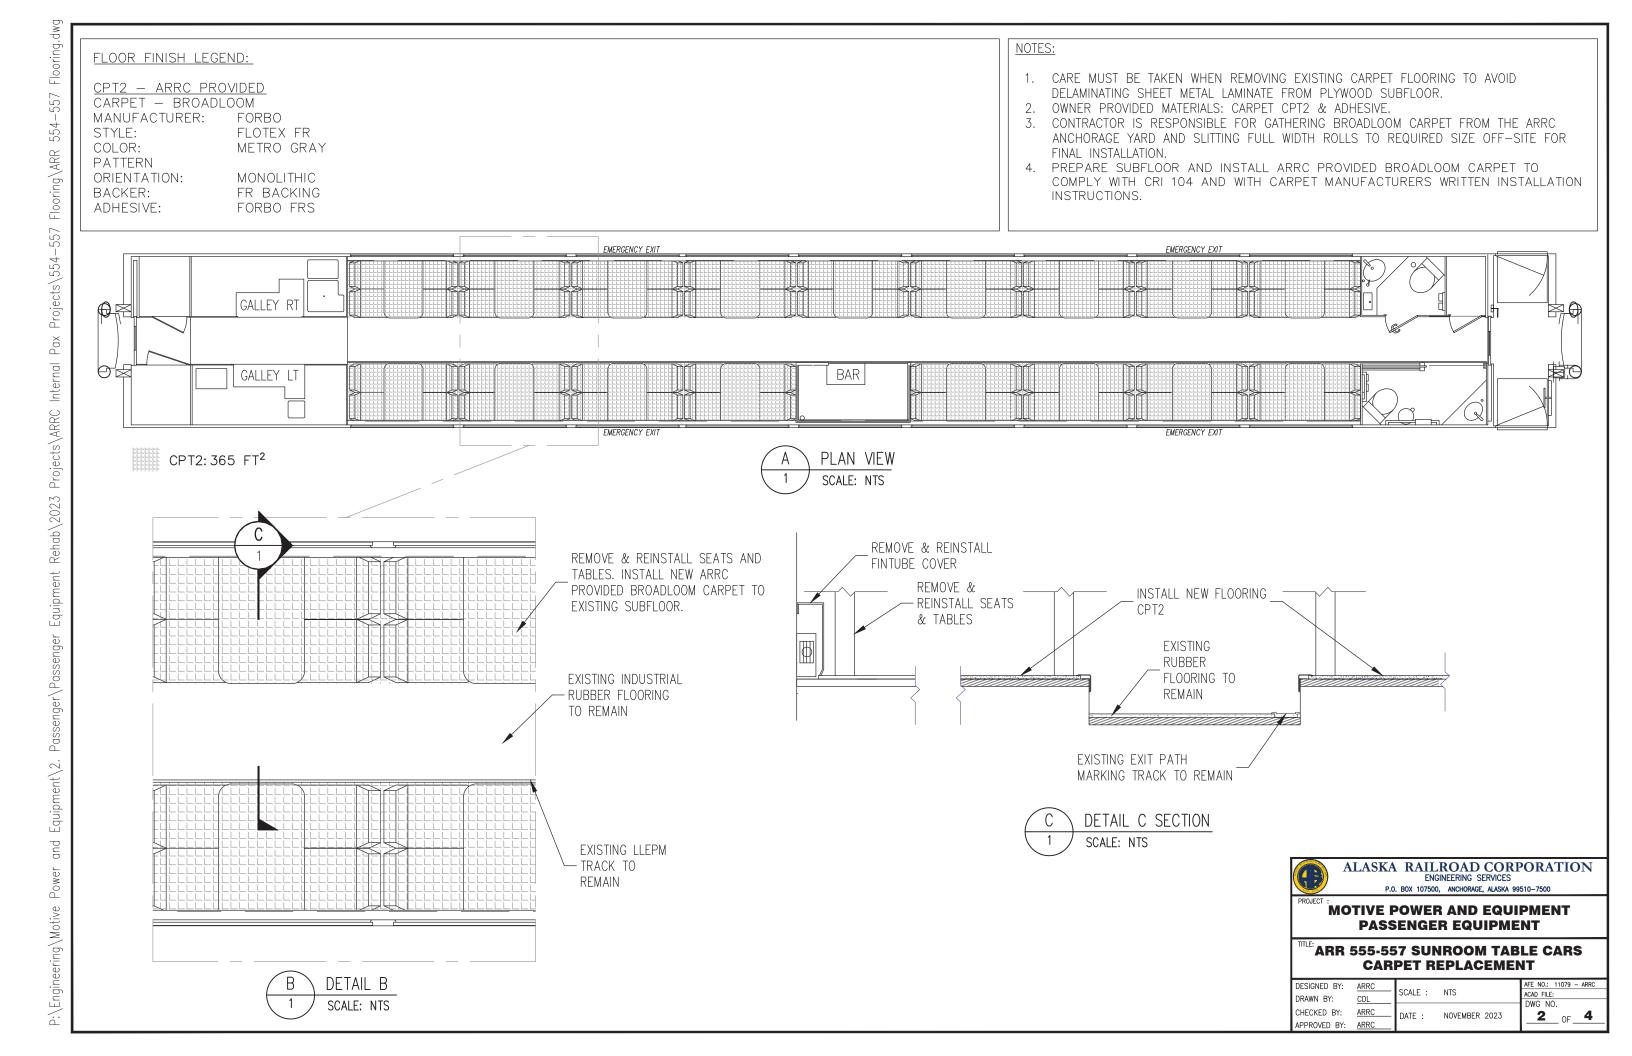

FLOOR FINISH LEGEND:

CARPET - BROADLOOM
MANUFACTURER: ShawContract

STYLE: NOTION ULTRALOC MB COLOR: 00405 PAUSE

COLOR: PATTERN

ORIENTATION:

VERTICAL GRAIN RUNS LENGTH OF ISLE

BACKER: RED LIST FREE CARPET BACKING

NOTES:

- 1. CARE MUST BE TAKEN WHEN REMOVING EXISTING CARPET FLOORING TO AVOID DELAMINATING SHEET METAL LAMINATE FROM PLYWOOD SUBFLOOR.
- 2. OWNER PROVIDED MATERIALS: CARPET CPT1. CONTRACTOR IS RESPONSIBLE FOR GATHERING BROADLOOM CARPET FROM THE ANCHORAGE YARD AND SLITTING FULL WIDTH ROLLS TO REQUIRED SIZE OFF—SITE FOR FINAL INSTALLATION.
- 3. CONTRACTOR TO PROVIDE CARPET ADHESIVE.
- 4. TUCK CARPET TUFTS UNDER EXISTING LLEPM MARKING TRACK.
- . PREPARE SUBFLOOR AND INSTALL ARRC PROVIDED BROADLOOM CARPET TO COMPLY WITH CRI 104 AND WITH CARPET MANUFACTURERS WRITTEN INSTALLAT