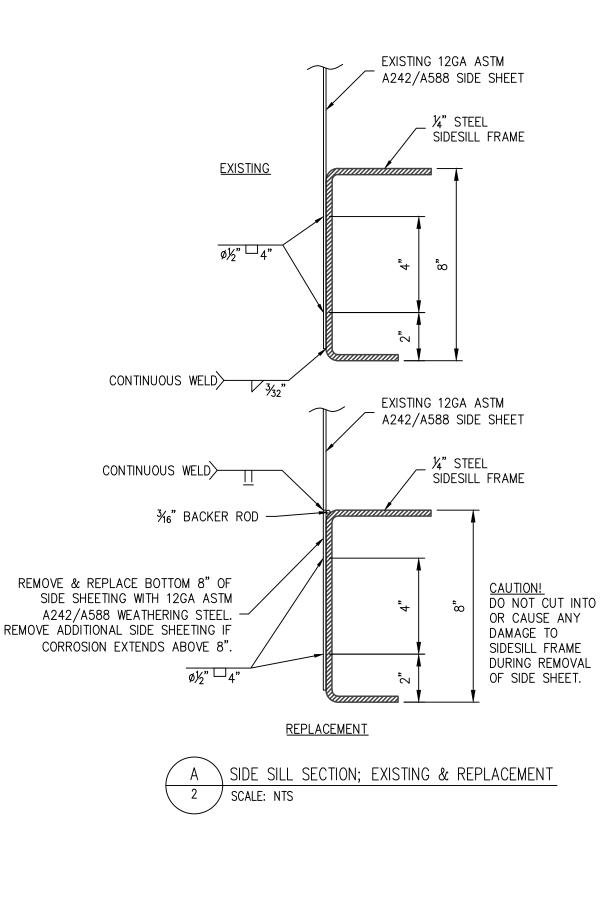

NOTES:

- 1. SIDESILL REPAIR TO BE COMPLETED IN SECTIONS NOT EXCEEDING 20' AT A TIME.
- 2. AREA OF SIDESILL REPAIR MUST BE SUPPORTED WITH JACKS SUPPORTING SIDESILL STRUCTURE SPACED NOT MORE THAN 4' OC TO PREVENT LOSS OF CARBODY CAMBER DURING REPAIR.
- JACKS SHOULD BE PLACED AT ALL FOUR CORNERS OF CAR TO BALANCE CAR 3. LATERALLY.
- 4. ANY DAMAGE CAUSED TO THE SIDESILL DURING SHEETING REMOVAL MUST BE FILLED WITH CLEAN WELD MATERIAL AND GROUND SMOOTH TO RESTORE ORIGINAL SIDESILL THICKNESS.
- 5. AFTER SIDE SHEET REMOVAL, SIDESILL CORROSION MUST BE REMOVED WITH GRIT BLASTING TO WHITE METAL SURFACE THEN PAINTED WITH WELD-THROUGH PRIMER PRIOR TO REPLACING SHEETING.
- 6. LOWER VESTIBULE DOOR EXTERIOR SHEETING TO BE REMOVED AND REPLACED TO OEM SPECS AND DIMENSIONS AS SHOWN IN ATTACHED OEM DRAWING 115492, WITH THE EXCEPTION OF REPLACEMENT DOOR INSULATION TO BE 1 1/4" MINERAL WOOL BATT INSTEAD OF FIBERGLASS.