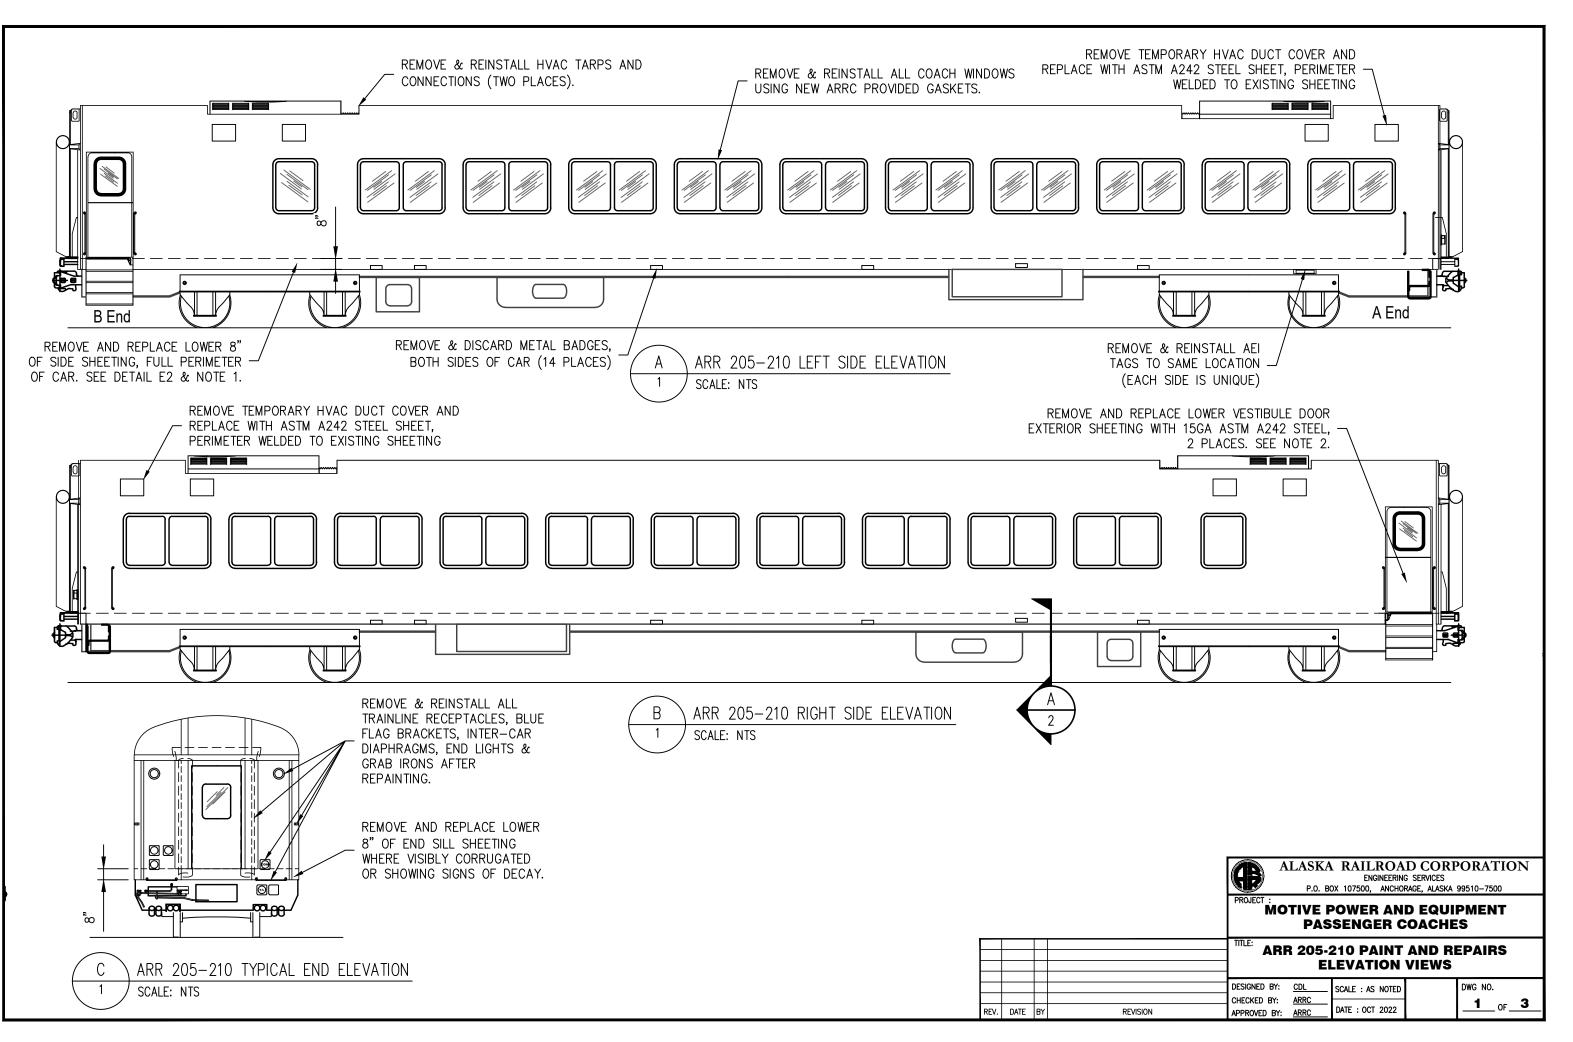

NOTES:

- 1. SIDESILL REPAIR TO BE COMPLETED IN SECTIONS NOT EXCEEDING 20' AT A TIME.
- 2. AREA OF SIDESILL REPAIR MUST BE SUPPORTED WITH JACKS SUPPORTING SIDESILL STRUCTURE SPACED NOT MORE THAN 4' OC TO PREVENT LOSS OF CARBODY CAMBER DURING REPAIR.
- JACKS SHOULD BE PLACED AT ALL FOUR CORNERS OF CAR TO BALANCE CAR 3. LATERALLY.
- 4. ANY DAMAGE CAUSED TO THE SIDESILL DURING SHEETING REMOVAL MUST BE FILLED WITH CLEAN WELD MATERIAL AND GROUND SMOOTH TO RESTORE ORIGINAL SIDESILL THICKNESS.
- 5. AFTER SIDE SHEET REMOVAL, SIDESILL CORROSION MUST BE REMOVED WITH GRIT BLASTING TO WHITE METAL SURFACE THEN PAINTED WITH WELD-THROUGH PRIMER PRIOR TO REPLACING SHEETING.
- 6. LOWER VESTIBULE DOOR EXTERIOR SHEETING TO BE REMOVED AND REPLACED TO OEM SPECS AND DIMENSIONS AS SHOWN IN ATTACHED OEM DRAWING 115492, WITH THE EXCEPTION OF REPLACEMENT DOOR INSULATION TO BE 1 1/4" MINERAL WOOL BATT INSTEAD OF FIBERGLASS.