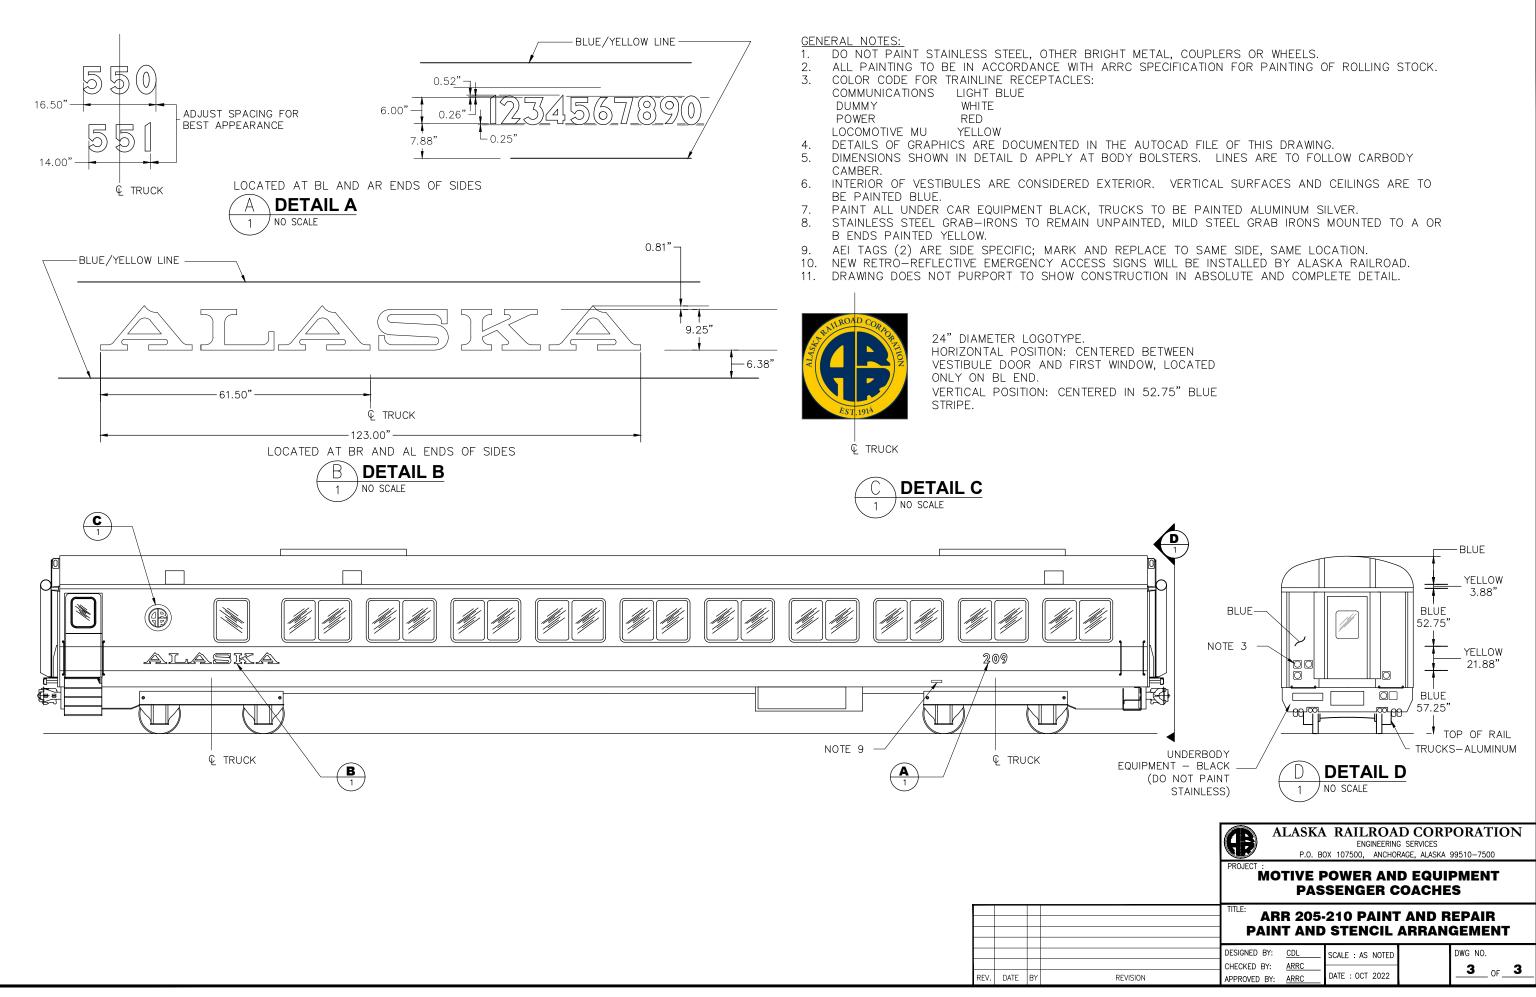

| MOTIVE POWER AND EQ<br>PASSENGER COAC                                                                                                                                                                                                                                                                                                                                                                                                                                                                                                                                                                                                                                                                                                                                                                                                                                                                                                                                                                                                                                                                                                                                                                                                                                                                                                                                                                                                                                                                                                                                                                                                                                                                                                                                                                                                                                                                                                                                                                                                                                                                   | HES                             |
|---------------------------------------------------------------------------------------------------------------------------------------------------------------------------------------------------------------------------------------------------------------------------------------------------------------------------------------------------------------------------------------------------------------------------------------------------------------------------------------------------------------------------------------------------------------------------------------------------------------------------------------------------------------------------------------------------------------------------------------------------------------------------------------------------------------------------------------------------------------------------------------------------------------------------------------------------------------------------------------------------------------------------------------------------------------------------------------------------------------------------------------------------------------------------------------------------------------------------------------------------------------------------------------------------------------------------------------------------------------------------------------------------------------------------------------------------------------------------------------------------------------------------------------------------------------------------------------------------------------------------------------------------------------------------------------------------------------------------------------------------------------------------------------------------------------------------------------------------------------------------------------------------------------------------------------------------------------------------------------------------------------------------------------------------------------------------------------------------------|---------------------------------|
| ARR 205-210 PAINT AND DETAILS AND NOT                                                                                                                                                                                                                                                                                                                                                                                                                                                                                                                                                                                                                                                                                                                                                                                                                                                                                                                                                                                                                                                                                                                                                                                                                                                                                                                                                                                                                                                                                                                                                                                                                                                                                                                                                                                                                                                                                                                                                                                                                                                                   |                                 |
| Image: Constraint of the second sec | DWG NO.<br><b>2</b> OF <b>3</b> |