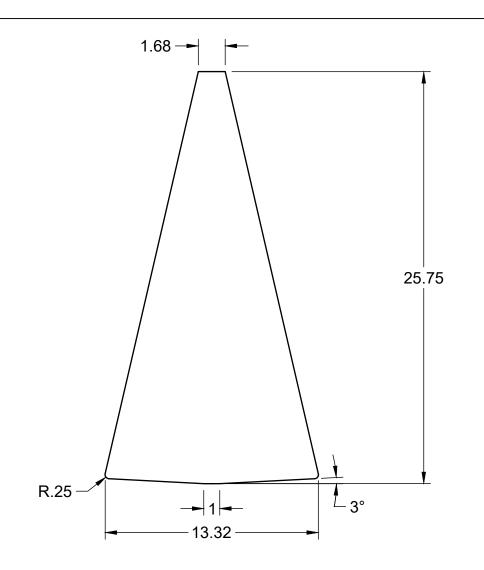

ARR 301 SINGLE SEAT FRAME
UPPER TRIM BOARD - RIGHT
PN: ARR-301-0012

MATERIAL: ½" CABINET GRADE PLYWOOD, FORMICA 920-58 'ALMOND' MATTE FINISH LAMINATE OUTSIDE SURFACE AND EDGES, WHITE LAMINATE INSIDE SURFACE

NOTE: ARR-301-0014 LEFT SIDE TRIM IS MIRROR OF RIGHT SIDE

|   |                                                                   | OWER AND EQUIPMEN<br>ENGER COACHES | Т         |
|---|-------------------------------------------------------------------|------------------------------------|-----------|
|   | TITLE                                                             |                                    |           |
|   | ARR 301 DINING SEAT FRAMES DOUBLE & SINGLE UPPER SIDE TRIM BOARDS |                                    |           |
|   |                                                                   |                                    |           |
| ) | APPROVED ARRC                                                     | SCALE 1:6                          |           |
|   | CHECKED ARRC                                                      |                                    | SHEET 1/1 |
|   | DRAWN CDL                                                         | DATE 10/28/2022                    |           |