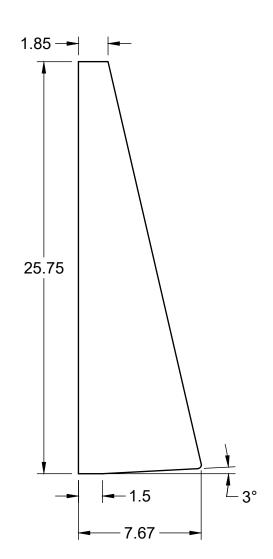

ARR 352 SINGLE SEAT FRAME **UPPER TRIM BOARD - RIGHT** PN: ARR-352-0012

MATERIAL: <sup>1</sup>/<sub>2</sub>" CABINET GRADE PLYWOOD, FORMICA 920-58 'ALMOND' MATTE FINISH LAMINATE OUTSIDE SURFACE AND EDGES, WHITE LAMINATE INSIDE SURFACE