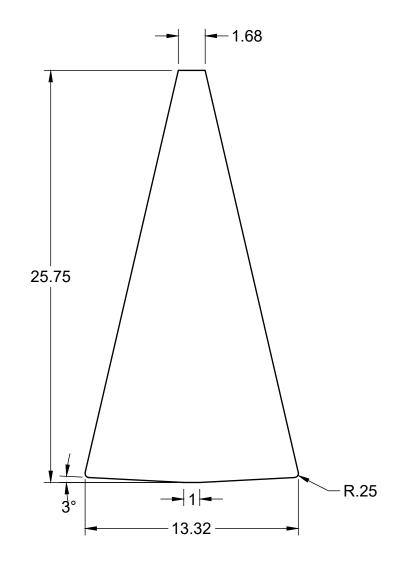

ARR 352 DOUBLE SEAT FRAME **UPPER TRIM BOARD** PN: ARR-352-0013

MATERIAL: <sup>1</sup>/<sub>2</sub>" CABINET GRADE PLYWOOD, FORMICA 920-58 'ALMOND' MATTE FINISH LAMINATE OUTSIDE SURFACE AND EDGES. WHITE LAMINATE INSIDE SURFACE