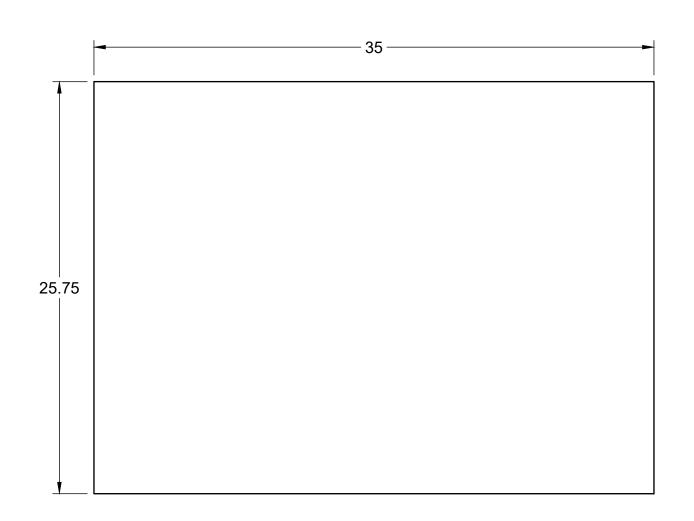

ARR 352 DOUBLE SEAT FRAME **UPPER TRIM BOARD** PN: ARR-352-0013

MATERIAL: <sup>1</sup>/<sub>2</sub>" CABINET GRADE PLYWOOD, FORMICA 920-58 'ALMOND' MATTE FINISH LAMINATE OUTSIDE SURFACE AND EDGES. WHITE LAMINATE INSIDE SURFACE

ARR 352 SINGLE SEAT FRAME **UPPER TRIM BOARD - RIGHT** PN: ARR-352-0012

MATERIAL: <sup>1</sup>/<sub>2</sub>" CABINET GRADE PLYWOOD, FORMICA 920-58 'ALMOND' MATTE FINISH LAMINATE OUTSIDE SURFACE AND EDGES, WHITE LAMINATE INSIDE SURFACE