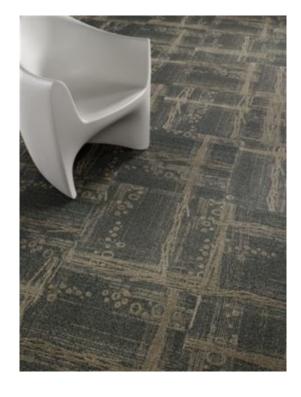

## Modern Organics II Collection

Mohawk Group

138 Sunny Forecast

556 Ethereal Clouds

576 Deep Meditation

821 Endless Journey

825 Spring Awakening

841 Rurban Rhythms

Size: 24" x 24" (.6096 m x .6096 m)

Installation Method: Monolithic, Vertical Ashlar, Quarter Turn

GSA Stain Release Rating: Pass

Stain Release Technology: Permanent, Built into Fiber
Soil Release Technology: Sentry Soil Protection

Foot Traffic Recommendation TARR: Severe