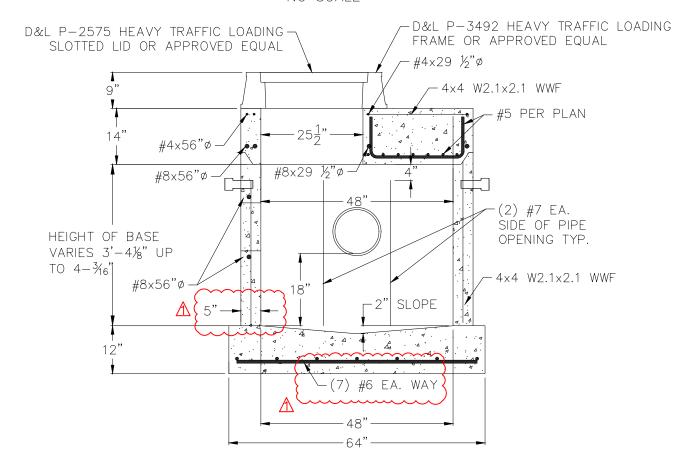

## **Questions:**

1. The 48" dia. catch basins have 6" thick walls. There are no forms that can make this size. Will this be changed?

Yes, the maximum wall thickness of the forms will be adjusted to 5".

2. Could you provide clarification on the reinforcing required for the bases? 7 ea. 5' long bars won't fit in a circular base. Is that supposed to be something like 7 ea. bars equally spaced with 2" clear minimum?

Correct, the noted length of 5' for the #6 bars has been removed from the base. Please replace sheet 8 with the one attached herein.

All other terms and conditions remain unchanged. If there are any questions regarding this addendum please let me know.

## NOTES:

- 1. PROPOSED CATCH BASIN MANHOLES TO MEET REQUIRED LOAD RATING OF DESIGN VEHICLE TOYOTA LOAD HANDLER LH3.
- 2. PROPOSED CATCH BASIN INLET TO MEET HS-20 LOAD RATING.

|   |         |     |             | PROPOSED STORM DRAIN DETAILS |      |           |            |                       |
|---|---------|-----|-------------|------------------------------|------|-----------|------------|-----------------------|
|   |         |     |             | DESIGNED BY:                 | ARRC | SCALE : A |            | AFE NO.: 10918        |
| _ |         |     |             | DRAWN BY:                    | BLG  | SCALE : / | AS NOTED   | ACAD FILE:<br>DWG NO. |
|   | 3/31/22 | BLG | ADDENDUM #1 | CHECKED BY:                  | CDR  | DATE : 2  | 2/1/2022   | 9 0                   |
|   | DATE    | BY  | REVISION    | APPROVED BY:                 | ARRC |           | 27 17 2022 | OF                    |