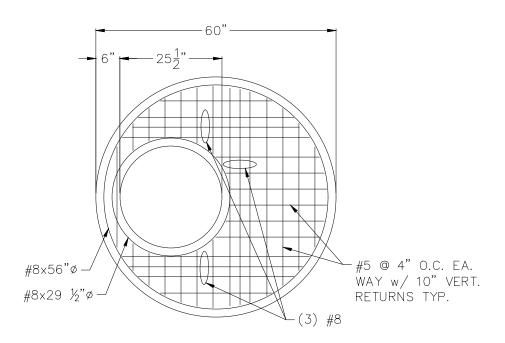

## **Questions:**

1. The 48" dia. catch basins have 6" thick walls. There are no forms that can make this size. Will this be changed?

Yes, the maximum wall thickness of the forms will be adjusted to 5".

2. Could you provide clarification on the reinforcing required for the bases? 7 ea. 5' long bars won't fit in a circular base. Is that supposed to be something like 7 ea. bars equally spaced with 2" clear minimum?

Correct, the noted length of 5' for the #6 bars has been removed from the base. Please replace sheet 8 with the one attached herein.

All other terms and conditions remain unchanged. If there are any questions regarding this addendum please let me know.