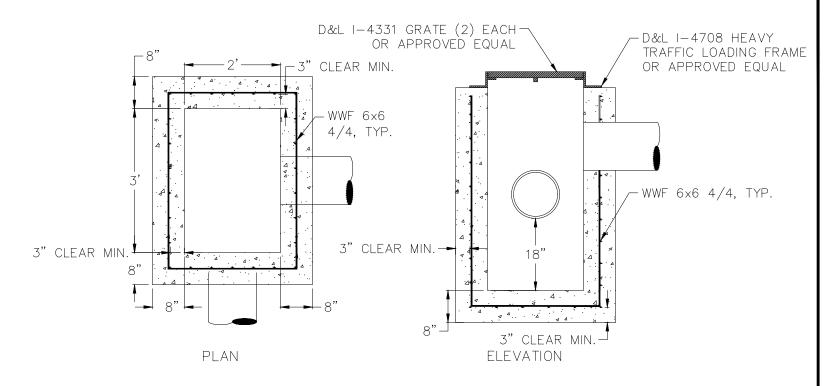

## PROPOSED FLAT MANHOLE LID NO SCALE

PROPOSED PRECAST CATCH BASIN
MANHOLE
NO SCALE

PROPOSED PRECAST CATCH BASIN INLET,

TYPE A

NO SCALE

## NOTES:

- 1. PROPOSED CATCH BASIN MANHOLES TO MEET REQUIRED LOAD RATING OF DESIGN VEHICLE TOYOTA LOAD HANDLER LH3.
- 2. PROPOSED CATCH BASIN INLET TO MEET HS-20 LOAD RATING.

|   |         |     |             | PROPOSED STORM DRAIN DETAILS |      |           |            |                       |
|---|---------|-----|-------------|------------------------------|------|-----------|------------|-----------------------|
|   |         |     |             | DESIGNED BY:                 | ARRC | SCALE : A |            | AFE NO.: 10918        |
| _ |         |     |             | DRAWN BY:                    | BLG  | SCALE : / | AS NOTED   | ACAD FILE:<br>DWG NO. |
|   | 3/31/22 | BLG | ADDENDUM #1 | CHECKED BY:                  | CDR  | DATE : 2  | 2/1/2022   | 9 0                   |
|   | DATE    | BY  | REVISION    | APPROVED BY:                 | ARRC |           | 27 17 2022 | OF                    |